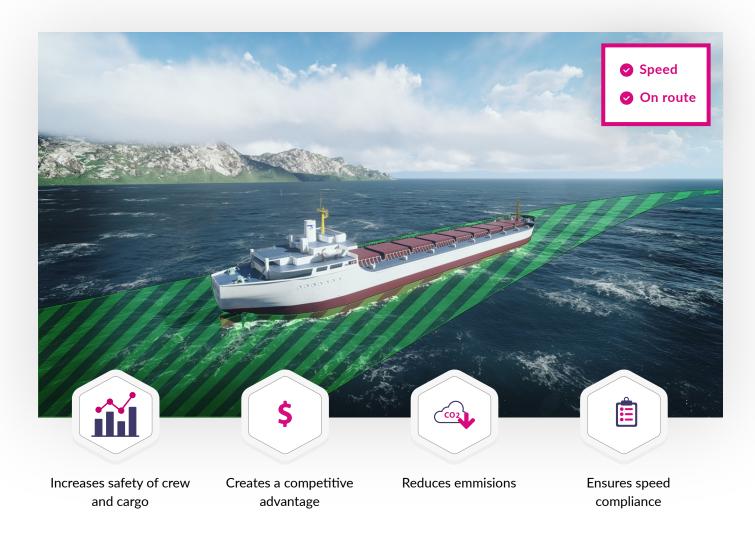

## **Benefits of RMS**

- Live monitoring
- Savings creation through improved operating
- Reduces emissions and fuel consumption
- Improves vessel compliance through better course/route management
- 24/7 operations room support
- Greater peace of mind
- **Enhances maritime domain awareness**
- Improves response time in the event of unplanned route exit or movement anomalies