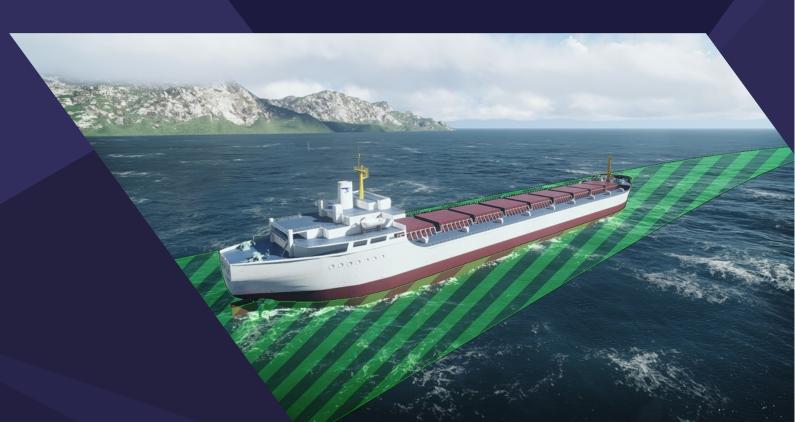

## **REAL TIME MONITORING 24-7**

Clearwater enters the vessels route

The route is displayed for operators to view

When the vessel leaves a route SMS and emails are sent in real time to HQ

Route widths can be adjusted to suit client needs