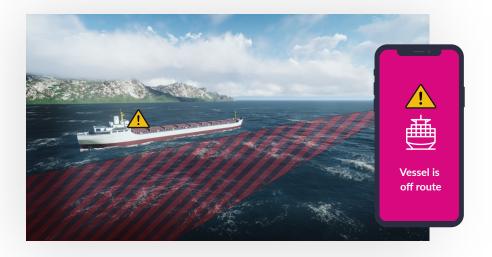

## **Route Compliance Solution**

Designed for vessel owners and operators that require a real-time route compliance, Clearwater have implemented a route monitoring service (RMS). RMS provides exceptional maritime domain awareness throughout the ships voyage with the deployment of an advanced satellite transceiver. Live messaging provides instant notifications of non-compliance with pre-approved route, improving safety for the crew and cargo.

## **Introducing RMS**

The Clearwater RMS module helps operation departments understand vessel movements in real time. Notifications include turn reports, moving start/end, speeding start/end and route entry/exit. Improved communications between vessel and short based operation departments enhance vessel performance and ensure compliance with charter party agreements.

## **REAL TIME MONITORING 24-7**

Clearwater enters the vessels route

The route is displayed for operators to view

When the vessel leaves a route SMS and emails are sent in real time to HQ

Route widths can be adjusted to suit client needs