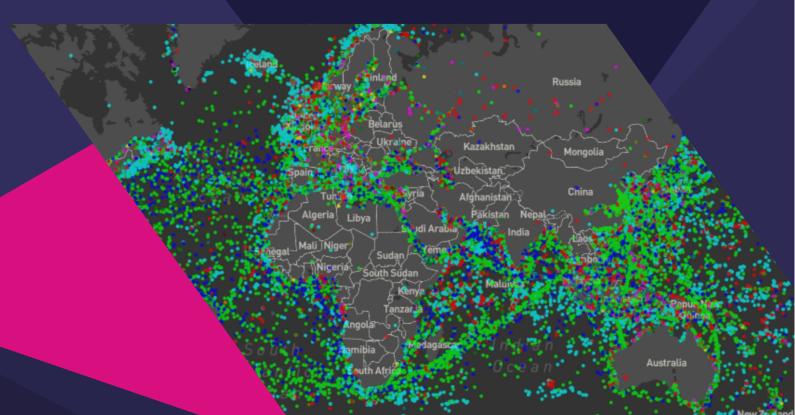

## **Clearwater AIS**

Clearwaters Global AIS Feed delivers the most complete site map of Global shipping worldwide. Combining leading proprietary terrestrial and satellite AIS data we deliver high frequency reporting from 288,000 vessels producing 135M position reports daily.