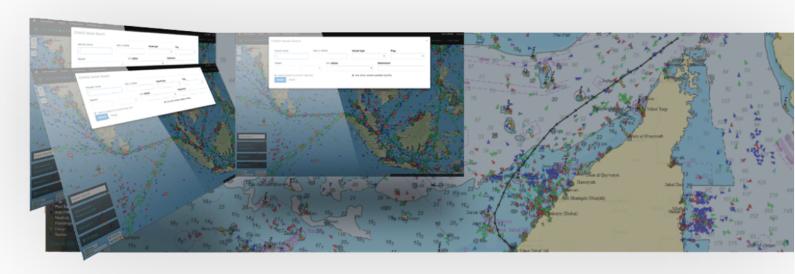

## Actionable insights from advanced search

The Clearwater AIS advanced search capabilities facilitate in-depth analysis of vessel activity anywhere in the world. The map zoom level can be used to restrict a search within a specific view of the map for increased speed and accuracy.

## Vessel search field options include:

- Name, IMO or MMSI
- Class
- Type
- Flag
- Speed (with additional
- under/over options)
- Course
- Navigational status
- Destination